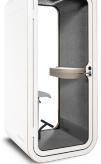

### Ideal for one awkward for two

Framery O is the perfect place for important calls or video conferences. World-class soundproofing mean you can have your discussions in privacy - without disturbing your colleagues. The classic office phone booth delivers leading sound insulation standards and echo-free acoustics, while automatic ventilation provides a comfortable working environment for one.

Leading sound insulation

- pressure laminated
- Power outlet

- Superior
- table

**Framery O** 