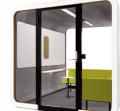

### FRAMERY Q **MEETING MAGGIE** Comfortable privacy for longer meetings

- 2 sofa options
- Turnable table - 2 power outlets
- LED lighting

### FRAMERY Q MEETING MAGGIE PREMIUM A hybrid space for shared videoconferences

- Wall-mounted screen bracket
- Turnable monitor arm Adjustable lighting & ventilation
- Core features of Framery Q Meeting Maggie