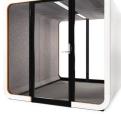

## **FRAMERY O**

### Ideal for one awkward for two

Framery O is the perfect place for important calls or video conferences. World-class soundproofing mean you can have your discussions in privacy - without disturbing your colleagues. The classic office phone booth delivers leading sound insulation standards and echo-free acoustics, while automatic ventilation provides a comfortable working environment for one.