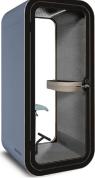

### The connected one

Not only stylish and super smart, Framery One incorporates the latest technology, leading sound insulation standards and echo-free acoustics. You can look forward to a highly adaptable workspace where you won't be disturbed by outside noise or distractions and can enjoy best-in-class design while you focus on your next project.

### FRAMERY O QUICK CALL A private space for phone and video calls

sound insulation White high-

FRAMERY ONE

An adaptable and

+ USB ports

ventilation

standards

connected space for one

4G cloud connectivity

Occupancy indicator

- Height-adjustable table

Adjustable lighting &

Best-in-class design

Explore

**Framery One** 

UI Panel w/ power outlet