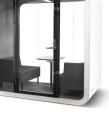

# **FRAMERY O**

multifunctional, soundproof space for 1-4 people. This pod is ideal for meetings, brainstorming sessions, and important one-on-one conversations in private without disturbing the office The pod's awardwinning design takes a minimum amount of floorspace, fitting seamlessly into your office.

### Two is company, four is a party - everyone fits

The Framery Q office pod is a - or the office disturbing you.