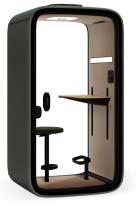

### Ideal for one awkward for two

Framery O is the perfect place for important calls or video conferences. World-class soundproofing mean you can have your discussions in privacy - without disturbing your colleagues. The classic office phone booth delivers leading sound insulation standards and echo-free acoustics, while automatic ventilation provides a comfortable working environment for one.

### FRAMERY O QUICK CALL A private space for phone and video calls

sound insulation White high-

FRAMERY ONE

An adaptable and

+ USB ports

ventilation

standards

connected space for one