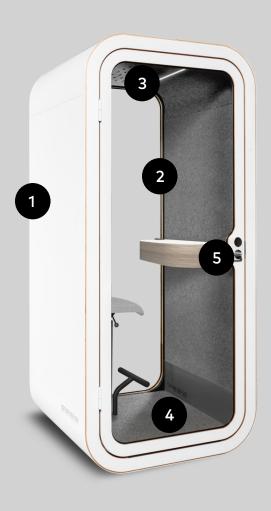

### 1. Exterior

Wipe metal body covers using a mildly alkaline all-purpose detergent for cleaning.

#### 2. Glasses

Clean the glasses with standard glass cleaning solution.

#### 3. Ventilation shaft

Vacuum clean the ventilation shaft.

#### 4. Fabrics (stool & sofas) Carpet

Vacuum clean the interiors.

We use wool in our fabrics. Wool is naturally resistant to dirt.

For woollen textiles we recommended dry cleaning or professional cleaning.

Alcohol-based disinfectants can be used without damaging the textiles or changing its colour. Concentration should be between 70-85%.

Avoid chlorine-based and bleach cleanable solutions.

We do not recommend washing woollen textiles.

# 5. Frames, Table, Felts and Door handle

Vacuum clean the felt.

Use a mildly alkaline all-purpose detergent for cleaning.

Alcohol-based disinfectants can also be used. (For example Framery Disinfectant Spray)

In extreme circumstances, a 1% chlorine-based solution may be used for table tops.

Apply a small amount of the solution to a cloth and wipe the surface gently. Avoid rubbing, as it might lead to discoloration.