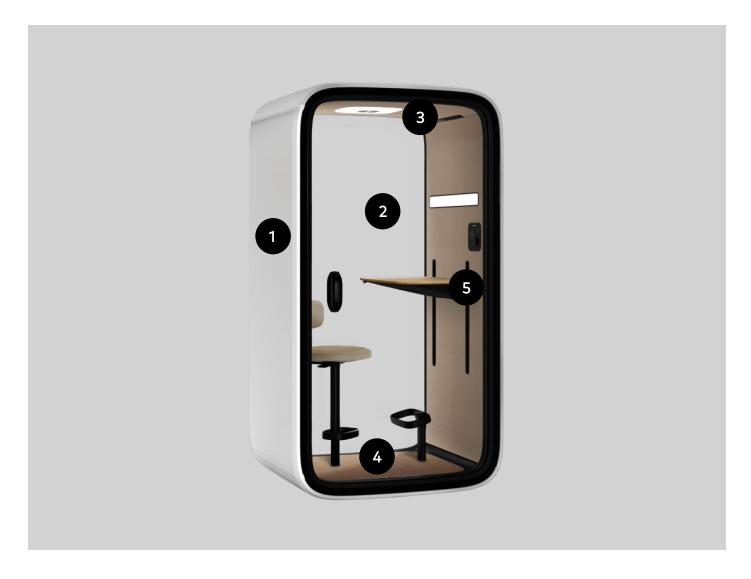

#### 1. Exterior

Wipe metal body covers using a mildly alkaline all-purpose detergent for cleaning.

#### 2. Glasses

Clean the glasses with standard glass cleaning solution.

#### 3. Ventilation shaft

Vacuum clean the ventilation shaft.

# 4. Fabrics (stool & sofas) Carpet

Vacuum clean the interiors.

We use wool in our fabrics. Wool is naturally resistant to dirt.

For woollen textiles we recommended dry cleaning or professional cleaning.

## 5. Frames, Table, Felts and Door handle

Vacuum clean the felt.

Use a mildly alkaline all-purpose detergent for cleaning.

Alcohol-based disinfectants can also be used. (For example Framery Disinfectant Spray)