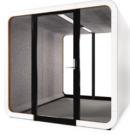

### Framery 2Q Huddle

- Spacious enough for six people (chairs not included)
- Full-sized table
- Large whiteboard available as option
- Adjustable lighting and ventilation
- Wall-mounted screen bracket
- Power outlets,
  USB-A+C charger, HDMI

### Framery 2Q Lounge

- Wrap-around Clint Sofa
- Full-sized whiteboard
- Free-Standing Piaggio table
- Adjustable lighting and ventilation
- Wall-mounted shelf
- Power outlets,
  USB-A+C charger

Framery 2Q Without Furniture