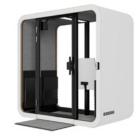

# One

Stunning design and world-class soundproofing make Framery One the ultimate one-person workstation. This pod is engineered for focus work or video calls and is compatible with Framery Connect. Framery One comes equipped with dual-embedded lighting optimized for video, adjustable ventilation & lighting and a height adjustable table.

#### Framery One

- The core essential features of the ultimate soundproof workstation
- Space for standing work or to add your own stool
- Power outlet, USB-C charger
- Additional upgrades available