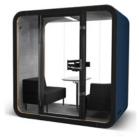

# Framery

Framery Q office pod is a multifunctional, soundproof space for 1–4 people. This pod is ideal for meetings, brainstorming sessions, and important one-on-one conversations in private without disturbing the office – or the office disturbing you. The pod's award-winning design takes a minimum amount of floorspace, fitting seamlessly into your office.

# Framery Q Meeting Maggie

- Two sofa options
- Turnable table
- LED lighting
- Power outlets,
  USB-A+C charger

Premium: Wall-mounted screenbracket, turnable monitor arm, adjustable lighting and ventilation