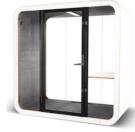

## Framery Q Flip n' Fold

- Fully wheelchair accessible
- Low doorstep
- Folding table and chairs
- Automatic door openers
- Power outlets,
  USB-A+C charger