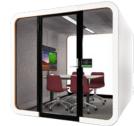

# Framery

Framery Q office pod is a multifunctional, soundproof space for 1–4 people. This pod is ideal for meetings, brainstorming sessions, and important one-on-one conversations in private without disturbing the office – or the office disturbing you. The pod's award-winning design takes a minimum amount of floorspace, fitting seamlessly into your office.

Framery 2Q is designed for 4–6 people. This meeting pod is the ideal place to co-create, brainstorm and meet together. Framery's superior sound insulation and echo-free acoustics ensure that your meetings won't