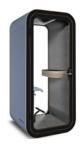

### Framery One Premium

- Height-adjustable seat
- Dual footrests
- Fully-customizable materials and finishes
- Activated carbon filter
- Power outlet, USB-C charger

Framery O is the ideal space to take ad-hoc phone calls and join video meetings without disturbing the office. Featuring world-class soundproofing and echo-free acoustics, you can comfortably talk in private without compromising sound quality. And automatic ventilation makes Framery O a comfortable working environment for one.

# Framery O Standard

- Height-adjustable stool
- White laminate table
- Power outlet,
  USB-A+C charger
- Additional upgrades available

Framery O Color

- Customizable materials and finishes
- Height-adjustable stool
- Power outlet,
- USB-A+C charger
- Additional upgrades available