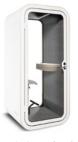

# One

Stunning design and world-class soundproofing make Framery One the ultimate one-person workstation. This pod is engineered for focus work or video calls and is compatible with Framery Connect. Framery One comes equipped with dual-embedded lighting optimized for video, adjustable ventilation & lighting and a height adjustable table.

#### Framery One

- The core essential features of the ultimate soundproof workstation
- Space for standing work or to add your own stool
- Power outlet, USB-C charger
- Additional upgrades available