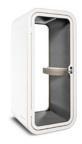

ighting optimized for video, adjustable ventilation & lighting and a height adjustable table.



#### Framery One

- The core essential features of the ultimate soundproof workstation
- Space for standing work or to add your own stool
- Power outlet, USB-C charger
- Additional upgrades available



### Framery One Premium

- Height-adjustable seat
- Dual footrests
- Fully-customizable materials and finishes
- Activated carbon filter
- Power outlet, USB-C charger



Framery O is the ideal space to take ad-hoc phone calls and join video meetings without disturbing the office. Featuring world-class soundproofing and echo-free acoustics, you can comfortably talk in private without compromising sound quality. And automatic ventilation makes Framery O a comfortable working environment for one.



### Framery O Quick Call

- Space to stand or to add your own stool
- White laminate table
- Power outlet
- Additional upgrades available



# Framery O Standard

- Height-adjustable stool
- White laminate table
- Power outlet,
  USB-A+C charger
- Additional upgrades available



Framery O Color

- Customizable materials and finishes
- Height-adjustable stool
- Power outlet,
- USB-A+C charger
- Additional upgrades available

# Framery



Framery Q office pod is a multifunctional, soundproof space for 1–4 people. This pod is ideal for meetings, brainstorming sessions, and important one-on-one conversations in private without disturbing the office – or the office disturbing you. The pod's award-winning design takes a minimum amount of floorspace, fitting seamlessly into your office.

Frame