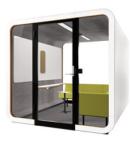

# Framery Q Meeting Maggie

- Two sofa options
- Turnable table
- LED lighting
- Power outlets,
  USB-A+C charger

Premium: Wall-mounted screenbracket, turnable monitor arm, adjustable lighting and ventilation