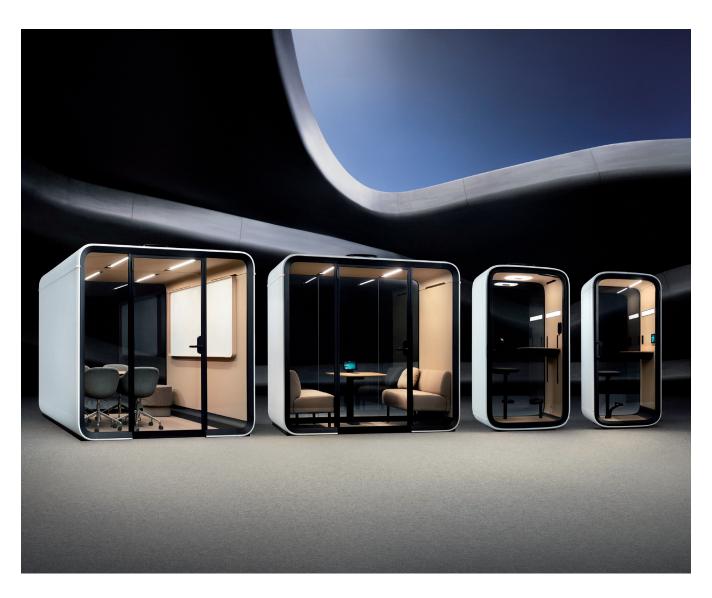

#### FRAMERY FOUR

The smart meeting pod for up to 4 people.

- Framery Four is a multifunctional soundproof meeting space engineered for face-toface meetings and hybrid work
- Spacious interior that comfortably fits two sofas with lots of table space
- Low threshold enabling easy access
- Table and two sofas always included
- 8" touchscreen and adaptive lighting always included
- Framery Connect $^{\text{TM}}$
- Framery Office Sound Masking System™

FRAMERY SIX

The smart meeting room for up to 6 people.

- Framery Six is a multifunctional soundproof meeting space designed to bring teams together- whether you're meeting face-to-face or collaborating online
- Spacious interior with a full-sized table that can be complemented with your own choice of seats
- Low threshold enabling easy access
- 8" touchscreen and adaptive lighting always included
- Framery Connect $^{TM}$
- Framery Office Sound Masking System<sup>™</sup>

#### FRAMERY ONE

The smart one-person office pod.

- Framery One is a spacious, one-person workstation designed for video calls and focus work
- Comfortable and versatile contemporary design
- Adjustable electric work desk always included; optional height-adjustable chair
- 5" touchscreen and video light always included
- Framery Connect<sup>™</sup>

### FRAMERY ONE COMPACT

The smart one-person office phone booth.

- Framery One Compact feels spacious inside while taking minimal amount of floor space
- This phone booth is built to last with a lightweight structure and efficient use of materials without compromising performance or quality
- Table always included; optional height-adjustable stool
- 8" touchscreen and adaptive lighting always included
- Framery Connect $^{\text{TM}}$
- Framery Office Sound Masking System™