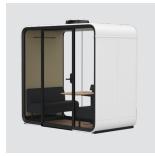

#### FRAMERY FOUR

The smart meeting pod for up to 4 people.

- Framery Four is a multifunctional soundproof meeting space engineered for face-toface meetings and hybrid work
- Spacious interior that comfortably fits two sofas with lots of table space
- Low threshold enabling easy access
- Table and two sofas always included
- 8" touchscreen and adaptive lighting always included
- Framery Connect $^{\text{TM}}$
- Framery Office Sound Masking System™