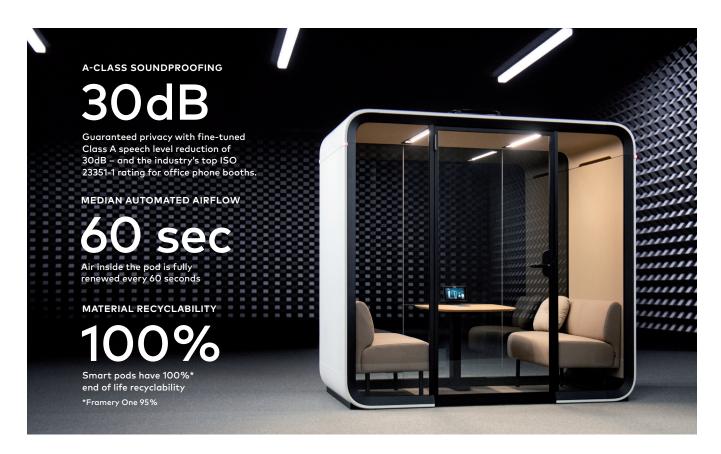

### Privacy you can

The fine-tuned acoustic structure provides A-Class soundproofing that allows the pod to be placed next to workstations without causing noise distractions to the user or to those outside of the pod. And echo-free interior acoustics make the pod a private, comfortable place for work and video calls.

## Airflow that keeps you fresh

The pod recognizes when it's occupied, senses the temperature and humidity of the surroundings, and triggers adjustments to the airflow accordingly. Enhanced ventilation fully refreshes the air every minute, and ventilation can be easily adjusted through the pod's touchscreen display.