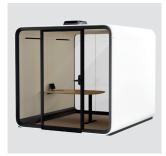

#### FRAMERY FOUR

The smart meeting pod for up to 4 people.

- Framery Four is a multifunctional soundproof meeting space engineered for face-toface meetings and hybrid work
- Spacious interior that comfortably fits two sofas with lots of table space
- Low threshold enabling easy access
- Table and two sofas always included
- 8" touchscreen and adaptive lighting always included
- Framery Connect $^{\text{TM}}$
- Framery Office Sound Masking System™